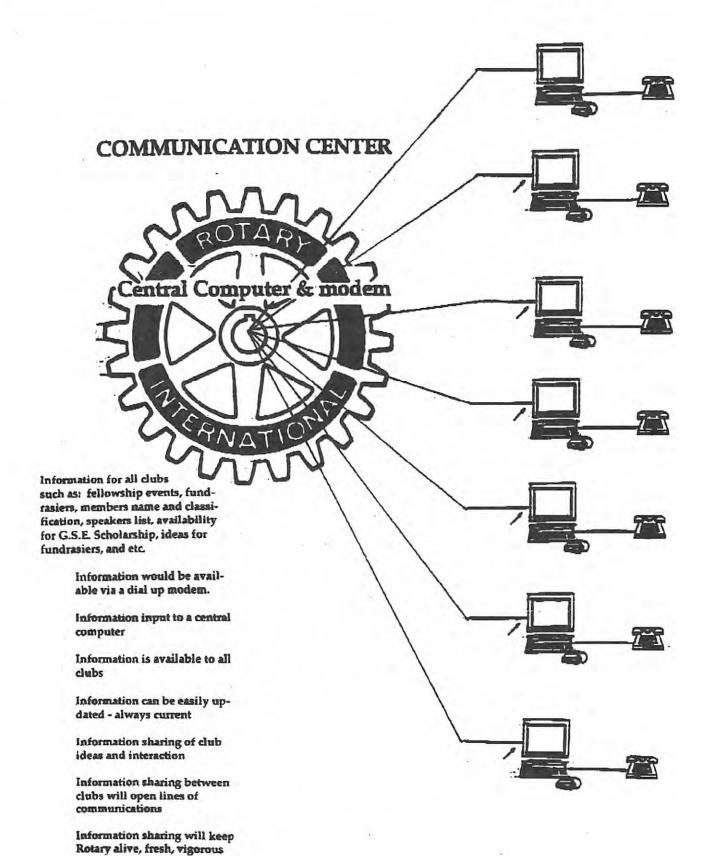

ent Greater Mission

### **Operation of Central System**

- o A communication Committee should be selected from different clubs.
- o Communication Committee should develope 10 to 20 basic questions for all clubs to answer; such as name, size of club, charter date, officers, fellowship ideas, and etc.
- o This should be well thought out so information is uniform.
- o Once the first phase is done phase two questionairs are sent out.
- o All clubs can access information using modems.
- o Information such as G.S.E., speakers list, membership ideas, Fellowship, and etc.
- o Every club will have the same ability to obtain information needed. A very valuable tool for Presidents and life saver for District Governors.
- o Most important the walls of isolation come down.

and inovative

#### CLUBS





"He Profits Most Who Serves Best"

CHARTERED APRIL 22, 1946 DISTRICT 5150

November 3, 2009

Volume 64 No. 16

SEQUOIA CLUB

**TODAY:** Wendy Mattis will tell about "Riley's Place".

**NOVEMBER 10:** Jim Liandes will provide a program about "Wise Use of Financial Resources".

**NOVEMBER 17:** Japanese Taiko drummer Terry Eustice will enlighten about this noisy art form.

**NOVEMBER 24:** Ice Breakers, where we learn something about some of our newer members.

LAST WEEK: The meeting was called to order by President Paul using his "borrowed" Kiwanis gavel. PDG Bill led us in singing My Country 'tis of Thee and Smiles; Sergeant at Arms Missy Howard led the recitation of the Pledge of Allegiance; Rev Rod Towes gave the invocation. The Secret Greeter was a continuing secret; a fine/Recognit